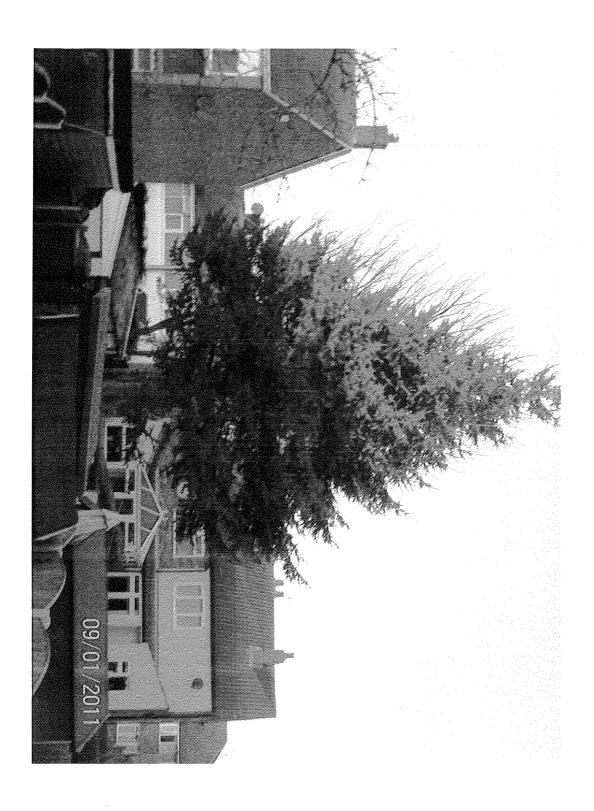

### **Neighbour Representations**

- Petitioners form to speak and photographs attached.
- Objection received from 144 Deyes Lane concerned that the site measurements do not accord with Deed plan; access is too narrow, gridlocked with cars and access is needed to garages/other properties; a 1m strip of the site has been maintained by owners of 144; development would result in overshadowing and loss of light and loss of privacy to rear garden; no room for car doors to be opened.
- Further objections (based on amended plan) received from 148 Deyes Lane raising concerns that distance to conservatory is 14-15 metres and overlooking would occur to this and to the garden (garden is of particular importance to occupier who has been unwell); site is Greenfield; out of character with the area; inadequate access; cramped development; site size exaggerated; removal of fir tree is undesirable. Photograph attached.
- Amended plan ref 03RevB has been received which amends the position of the hedgerow and adds dimensions. The applicant has considered handing the dwelling but feels this would achieve little and would result in more damage to trees.
- Plan for approval 01 Rev A, 02, 03 Rev B, 04

This land is also Greenfield and the problems in Sefton of lack suitable urban sites being available should not influence this proposed development.

The mention of a small tree is an understatement as the tree stands at over 60ft approx. Photograph attached.