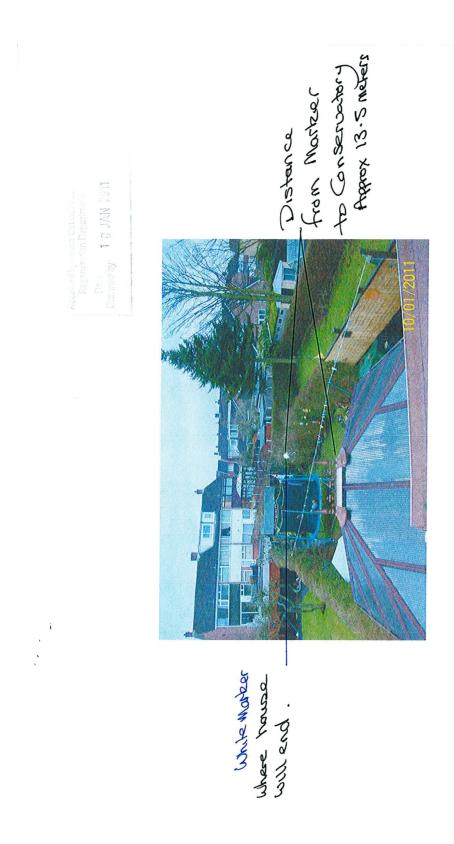

### **Neighbour Representations**

- Petitioners form to speak and photographs attached.
- Objection received from 144 Deyes Lane concerned that the site measurements do not accord with Deed plan; access is too narrow, gridlocked with cars and access is needed to garages/other properties; a 1m strip of the site has been maintained by owners of 144; development would result in overshadowing and loss of light and loss of privacy to rear garden; no room for car doors to be opened.
- Further objections (based on amended plan) received from 148 Deyes Lane raising concerns that distance to conservatory is 14-15 metres and overlooking would occur to this and to the garden (garden is of particular importance to occupier who has been unwell); site is Greenfield; out of character with the area; inadequate access; cramped development; site size exaggerated; removal of fir tree is undesirable. Photograph attached.
- Amended plan ref 03RevB has been received which amends the position of the hedgerow and adds dimensions. The applicant has considered handing the dwelling but feels this would achieve little and would result in more damage to trees.
- Plan for approval 01 Rev A, 02, 03 Rev B, 04