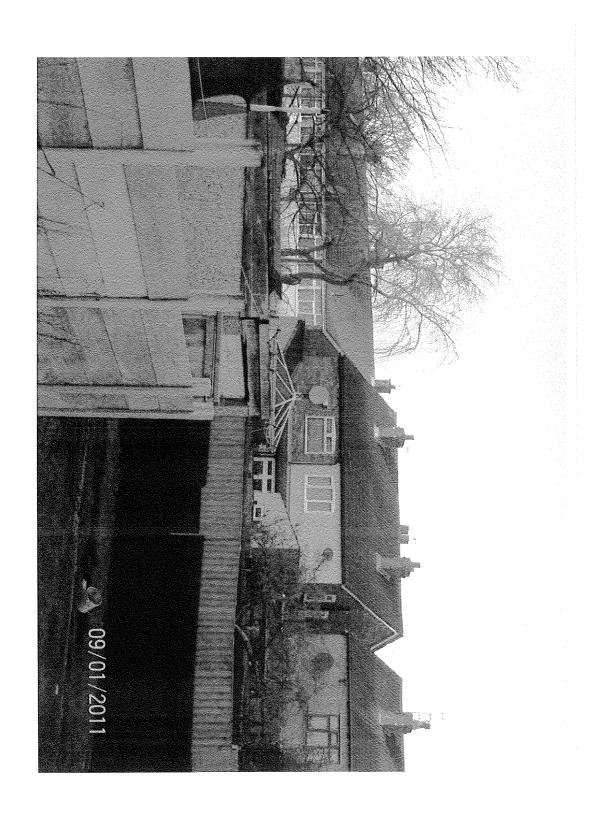

### **Neighbour Representations**

- Petitioners form to speak and photographs attached.
- Objection received from 144 Deyes Lane concerned that the site measurements do not accord with Deed plan; access is too narrow, gridlocked with cars and access is needed to garages/other properties; a 1m strip of the site has been maintained by owners of 144; development would result in overshadowing and loss of light and loss of privacy to rear garden; no room for car doors to be opened.
- Further objections (based on amended plan) received from 148 Deyes Lane raising concerns that distance to conservatory is 14-15 metres and overlooking would occur to this and to the garden (garden is of particular importance to occupier who has been unwell); site is Greenfield; out of character with the area; inadequate access; cramped development; site size exaggerated; removal of fir tree is undesirable. Photograph attached.
- Amended plan ref 03RevB has been received which amends the position of the hedgerow and adds dimensions. The applicant has considered handing the dwelling but feels this would achieve little and would result in more damage to trees.
- Plan for approval 01 Rev A, 02, 03 Rev B, 04

This land is also Greenfield and the problems in Sefton of lack suitable urban sites being available should not influence this proposed development.

The mention of a small tree is an understatement as the tree stands at over 60ft approx. Photograph attached.