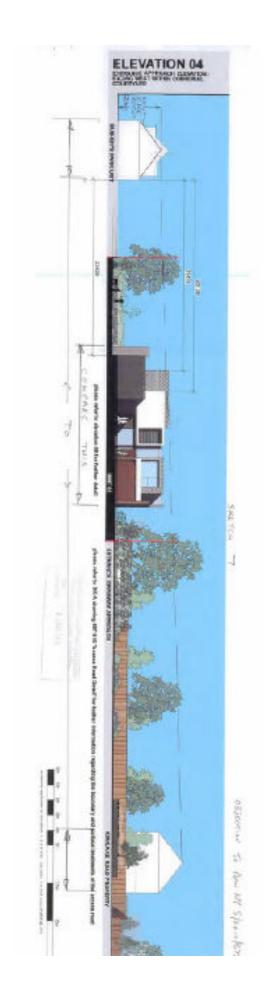

All these claims have been dealt with above, but the repeated use of incorrect, misleading information has to be challenged.

7) Figure 7 purports to show how the line between Kirklake Road ridge height and Bushbys Park ridge height is well clear of the height of the new building.

This is total distortion of reality.

As previously stated the height of the Bushbys Park Bungalows is 5.5m not the 7 meters shown on the drawing. We are unable to confirm the height of the Kirklake Road building is correct.

Using the correct height of the Bushbys Park bungalow, the connecting line between ridges would pass through the proposed dwelling.(see attached drawing)

Thus emphasising the overwhelming aspect of the proposals.